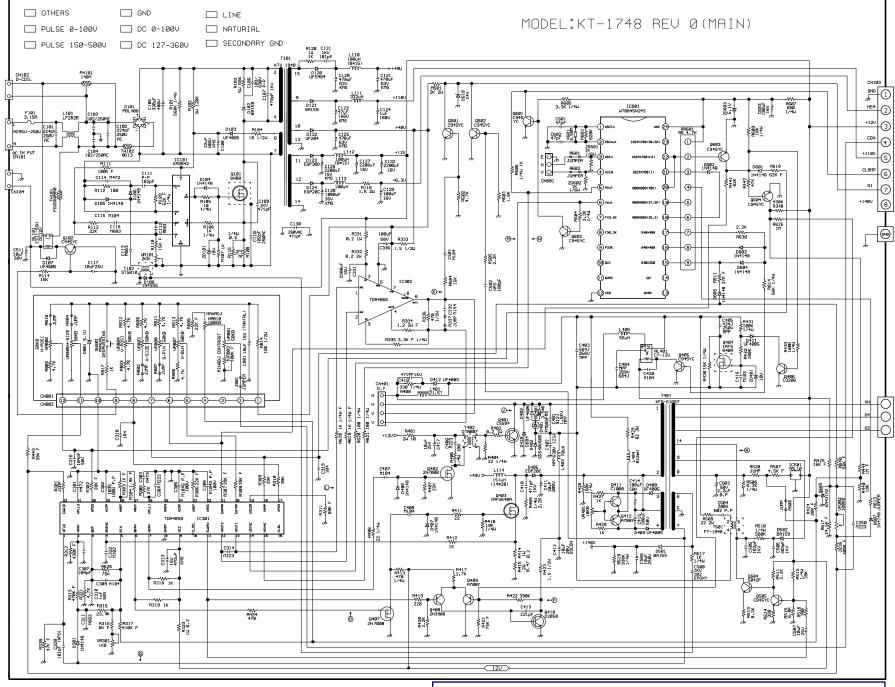

KT1948 19" Analog Monitor - MainBoard

Casinotech provides the following services: - Warranty service for all Kortek Monitors - Schematics for all Kortek and Telco Monitors - Component Parts for all Kortek/Telco models