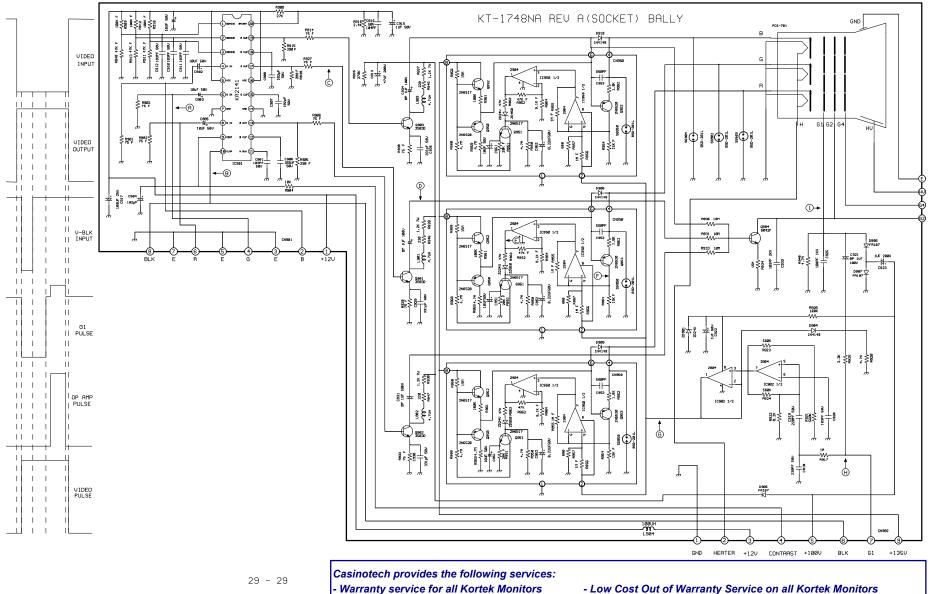

## KT1748 19" Analog Monitor VideoBoard

Schematics for all Kortek and Telco Monitors

Component Parts for all Kortek/Telco models

29 - 29

- Low Cost Out of Warranty Service on all Kortek Monitors

- Chassis Board Sets, CRTs, Touchscren Sensors and Controllers