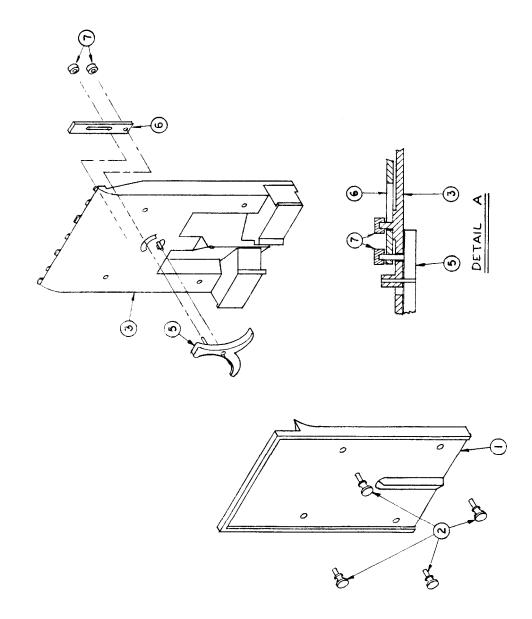

1237        | 3.A. UPPER CHANNEL BACK 1 |
|   |               |                           |
|   | 17×523        | FLIP FLOP                 |
|   | 12 × 335      | F/F COUNTERWEIGHT 1       |
|   | 17×561        | RETAINER CAP 2            |
|   |               |                           |
| 1 |               |                           |

| 2×2338                               | CZ     | ADAC : .        |       |
|--------------------------------------|--------|-----------------|-------|
| S.A. COIN CHANNEL TOP                | SOIN C | S.A.            |       |
| REVISED                              |        | DATE: 20 SEP 79 |       |
| TY THO B DRAWN BY KLS                |        | •               | DATE: |
| APPROVED BY: \$ Cit'O & DRAWN BY KLS |        |                 | ÀTE:  |



| COLOR     | FROM                 | 70              | REMARKS |
|-----------|----------------------|-----------------|---------|
| BLACK     | PT. 2 BOT. DET.      | TER A PT. 4     | ITEM 2  |
| GREEN     | PT. 1 BOT. DET.      | PT. I TOP DET.  | 17EM 3  |
| GREEN     | PLUG 'A' PIN G       | PT 2 TOP DET    | 17EM 4  |
| GREEN     | PT 2 TOP DET.        | SOLENOID TER. B | ", "    |
| ORANGE    | PLUG'A PINZ          | TER. A PT.Z.    | , ,     |
| WHT/BLK   | PLUG'A' PIN 3        | SOLENGID TER A  | , ,     |
| RED (2)   | TOP \$ 80T. DET. HSG | PLUG A PIN I    | ITEM 6  |
| WHT / RED | TOP DET. HSG.        | 4               | א ע     |
| WHT/BLUE  | BOT DET. HSG.        | " 5             | " "     |



BOTTOM DETECTOR HOUSING





| В    | ILL OF M.   | ATERIAL 2×2298