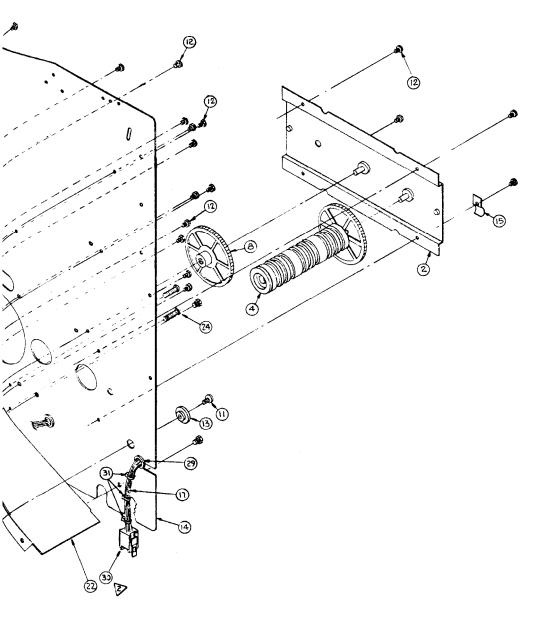

| 1   |
| 17    | 30 X 118  | *6-32 X 3/8 HEX WSHR TAP TITE     | 4   |
| 18    |           |                                   |     |
| 19    | 31 X 30   | GRIP RIUG                         | 2.  |
| 20    | 32 X Z 4- | NUT, #G-32 NUT                    | 4   |
| 21    | 80X 228   | LABEL, LIFT HANDLE                | 1   |
| 22    | 85 X &    | LUBRIPLATE                        | 1/R |
| 23    | 12×212    | BOTTOM RETAINER CHANN.            | 1   |
| 24    | 32×2      | #6-32 ELASTIC STOP NUT            | 1   |
| 25    | 30×54     | #6-32 x 5/16 LG. BINDER HD. SCREW | 1   |

| SCALE: NTS       | APPROVED SYI | DRAWN BY ZISKE |
|------------------|--------------|----------------|
| PATE: 10 SEPT 74 |              | REVISED        |
| 5. A. HO!        | PPER CHASSIS |                |





| 1 2 3 4 5 5 5 6 7 7 9 6 10 11 2 12 13 14 1                                    | PRATNO.  2×1117  2×1115  2×1914  2×1113  2×1110  2×1107  2×1106  2×1068  2×1133 | DESCRIPTION BELT SUPPORT GEAR COVER, RIGHT CAM SHAFT BOTTOM ROLLER HOPPER BOTTOM MOTOR ASSY, HOPPER GACK PLATE | 1        |
|-------------------------------------------------------------------------------|---------------------------------------------------------------------------------|----------------------------------------------------------------------------------------------------------------|----------|
| 2<br>3<br>4<br>5<br>6<br>7<br>8<br>7<br>9<br>10<br>11<br>12<br>13<br>14<br>15 | 2×1115<br>2×1914<br>2×1113<br>2×110<br>2×1107<br>2×1106<br>2×1066               | GEAR COVER, RIGHT CAM SHAFT BOTTOM ROLLER HOPPER BUTTOM MO