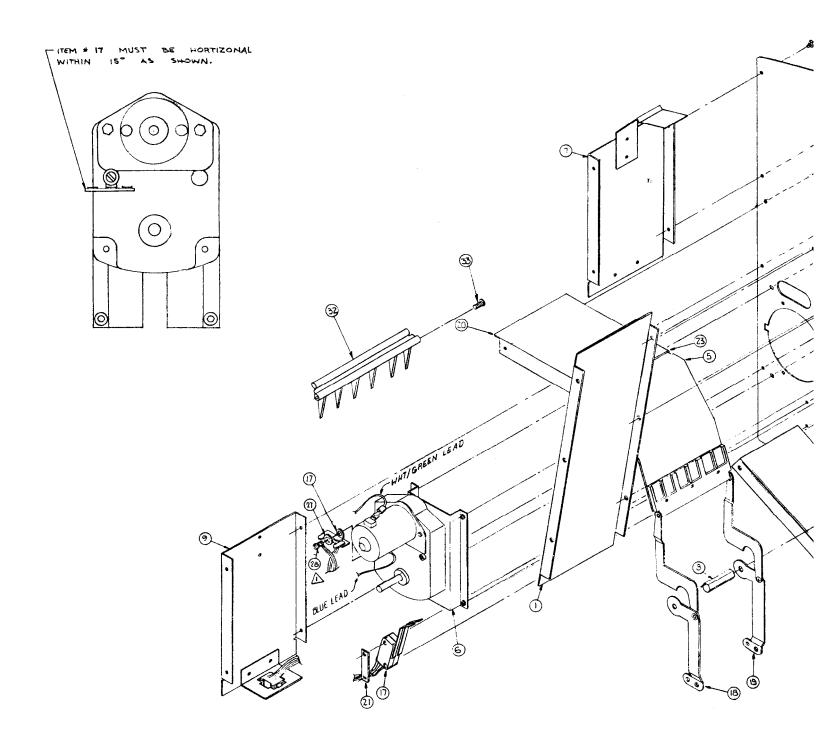

| 1   |
| 17    | 30 X 118  | *6-32 X 3/8 HEX WSHR TAP TITE     | 4   |
| 18    |           |                                   |     |
| 19    | 31 X 30   | GRIP RIUG                         | 2.  |
| 20    | 32 X Z 4- | NUT, #G-32 NUT                    | 4   |
| 21    | 80X 228   | LABEL, LIFT HANDLE                | 1   |
| 22    | 85 X &    | LUBRIPLATE                        | 1/R |
| 23    | 12×212    | BOTTOM RETAINER CHANN.            | 1   |
| 24    | 32×2      | #6-32 ELASTIC STOP NUT            | 1   |
| 25    | 30×54     | #6-32 x 5/16 LG. BINDER HD. SCREW | 1   |

| SCALE: NTS       | APPROVED SYI | DRAWN BY ZISKE |
|------------------|--------------|----------------|
| PATE: 10 SEPT 74 |              | REVISED        |
| 5. A. HO!        | PPER CHASSIS |                |





| 1 2 3 4 5 5 5 6 7 7 9 6 10 11 2 12 13 14 1                                    | PRATNO.  2×1117  2×1115  2×1914  2×1113  2×1110  2×1107  2×1106  2×1068  2×1133 | DESCRIPTION BELT SUPPORT GEAR COVER, RIGHT CAM SHAFT BOTTOM ROLLER HOPPER BOTTOM MOTOR ASSY, HOPPER GACK PLATE | 1        |
|-------------------------------------------------------------------------------|---------------------------------------------------------------------------------|----------------------------------------------------------------------------------------------------------------|----------|
| 2<br>3<br>4<br>5<br>6<br>7<br>8<br>7<br>9<br>10<br>11<br>12<br>13<br>14<br>15 | 2×1115<br>2×1914<br>2×1113<br>2×110<br>2×1107<br>2×1106<br>2×1066               | GEAR COVER, RIGHT CAM SHAFT BOTTOM ROLLER HOPPER BUTTOM