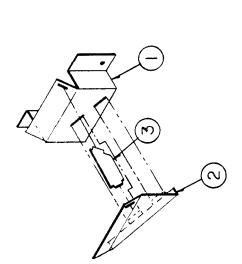

S | N SWITCHES            |
| ARIAE           | CN                                          | DRAWING NUMBER 2×2206 |

| AL               | 710           | CHUTE, FRONT             | I CHUTE, BACK 1                  | A CHUTE, SPACER 1                  |
|------------------|---------------|--------------------------|----------------------------------|------------------------------------|
| BILL OF MATERIAL | DESCRIPTION   | REJECT COIN CHUTE, FRONT | 11×827-2 REJECT COIN CHUTE, BACK | 11×827-3 REJECT COIN CHUTE, SPACER |
| BIL              | ITEM PART NO. | 11×827-1                 | 11×827-2                         | 11×827-3                           |
|                  | ITEM          | -                        | 2                                | m                                  |



NOTE & INSERT TABS THRU SLOTS AS SHOWN, INSERT TABS THRU SLOTS AS SHOWN, HOLD PCS. TOGETHER TIGHTLY & BEND CORNERS OF ALL TABS TO COMPLETE ASSEMBLY,

| SCALE: N.T.S. APPLIC: 3×48         | DRAWN BY DB |
|------------------------------------|-------------|
| DATE: 19 FEB 79                    | REVISED     |
| S.A. REJECT COIN CHUTE CAB'NT. MTD | : MTD       |
| ARDAC INC.                         | 2×2209      |

|                  | ₽.            | -                    | _                   |            | -                  | -                        | -                | Ŀ              | -           | -       |  |
|------------------|---------------|----------------------|---------------------|------------|--------------------|--------------------------|------------------|---------------