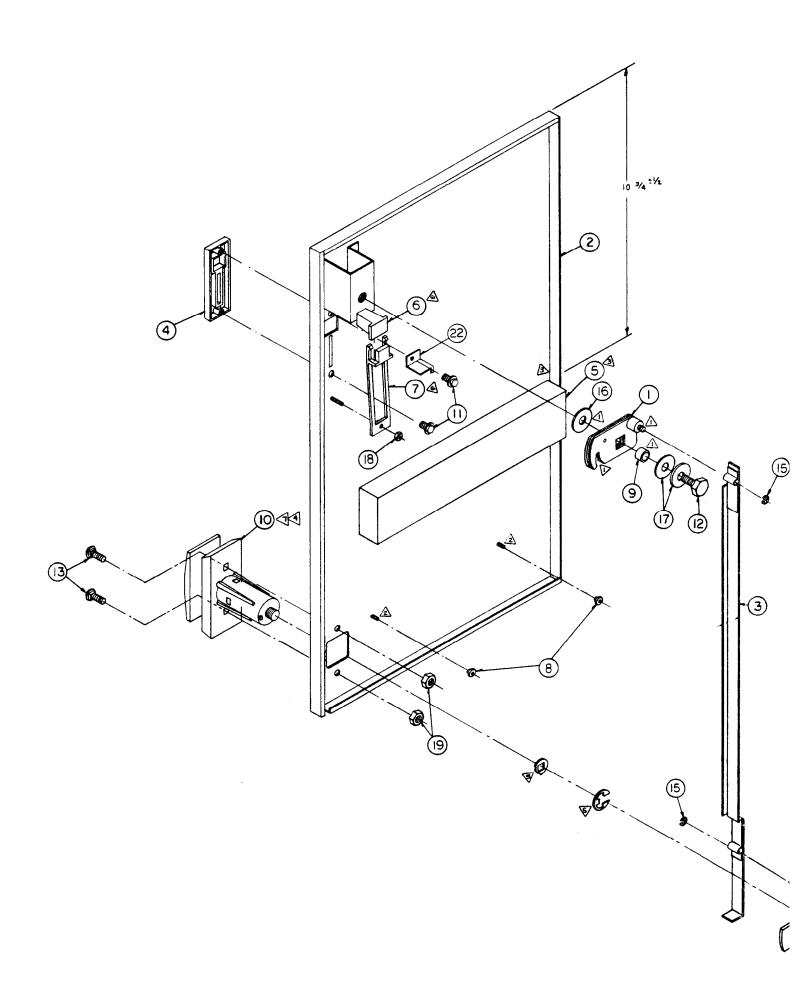

## ARDAC PARTS MANUAL C8090 COMPACT BULK-LOADED CHANGER

JANUARY 1983

TWO PIECE (SPLIT) DOOR

| DESCRIPTION TERMINAL FEMALE P.C.D. TYPE |
|-----------------------------------------|
| CONNECTOR, EDGE 22 PIN                  |
| CONNECTOR, EDGE 19 PIN                  |
| MOLEK IS PIN PLUC                       |
| RECEPTACLE, MOLEK IZ PIN                |
| 10Mf 20% 35V.D.C.                       |
| CAPACITOR, 033 HF CERAMIC               |
| WELL 20% SOVDC                          |
| RESISTOR, SW 110% IN A                  |
| " " IMEG ()                             |
| . 2.2 K A                               |
| DL2                                     |
| かし ・・・・・                                |
| 41K                                     |
| 7                                       |
| TRANSISTOR 2/4401                       |
| 8+1+×1                                  |
| OPTO ISOLATOR                           |
| Control                                 |