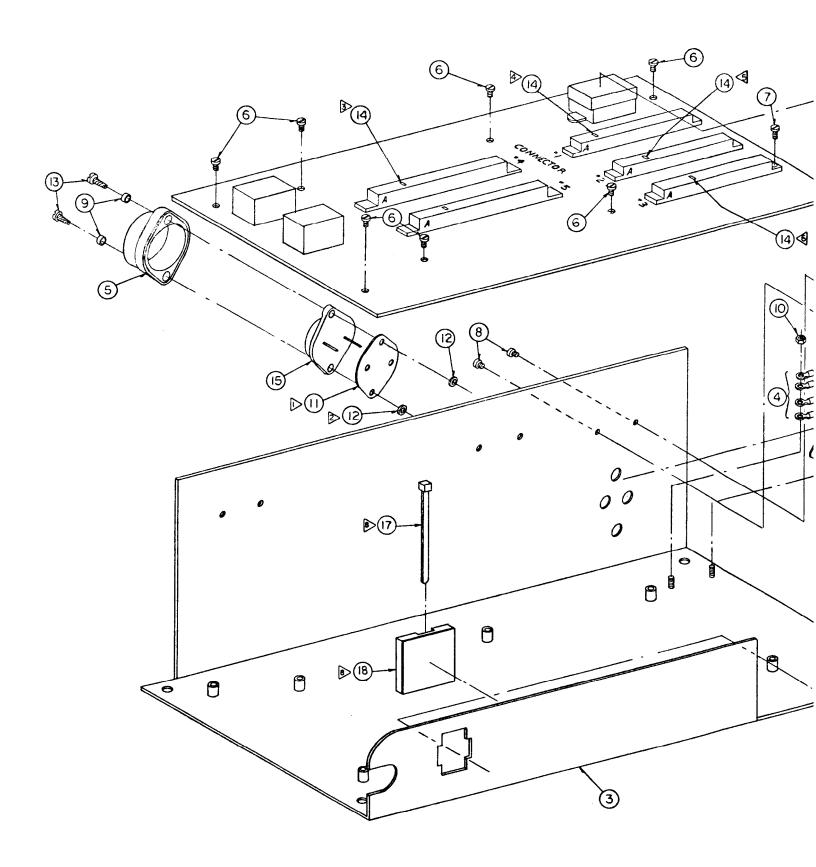

| SACOIN ASS'Y.                                                                                                  | 1        |
| 33 3                                                                          | 221152                                                                          |                                                                                                                |          |

| SCALE: N.T. S. | APPROVED BY:         | DRAWN BY D F3/UZ |
|----------------|----------------------|------------------|
| DATE: 4 AP2 74 | APPLICATION; ZX 1288 | REVISED          |
| S.A. HOPP      | ER SIDE, RIGHT       |                  |
| ARDAC INC.     |                      | 2×119            |





| -    | Pali     | L OF MATERIAL                     |     |
|------|----------|-----------------------------------|-----|
| ITEM | PART NO. | DESCRIPTION                       | QTY |
| 1    | 2×1791   | S.A. RESET SW. W/MTG. ANGLE       | 1   |
| 2    | 2×2236   | S.A. CONTROL BOARD                | 1   |
| 3    | 2×2210   | S.A. CONTROL CKT. PHL, MECH       | 1   |
| 4    | 2×2211   | S.A. CONTROL CKT PHL HARNESS      | 1   |
| 5    | 17×361   | TRANSISTOR COVER                  | 1   |
| 6    | 30145    | *4-40 X. 25 P.H.M.S.              | 7   |
| 7    | 30×63    | #4-40x.50 P.H.M.S.                | 1   |
| 8    | 30×74    | # 4-40 x . 19 R. H. M.S.          | 2   |
| 9    | 31×39    | SPACER WASHER, TRANS. CAP         | 2   |
| io   | 32×22    | *4-40 KEPS NUT