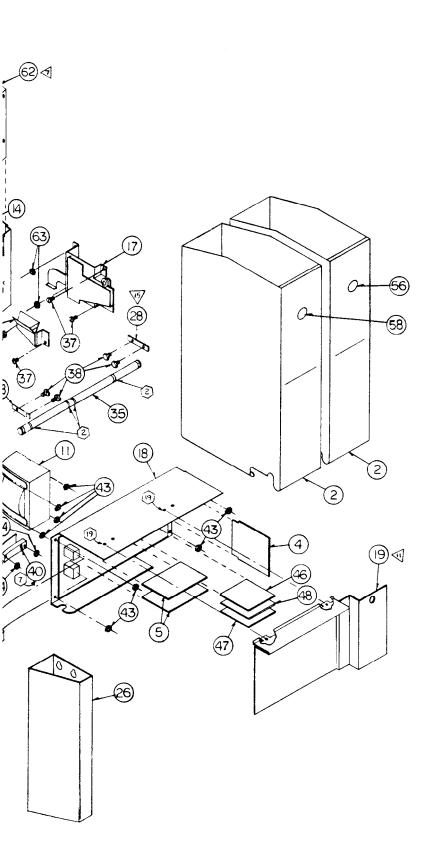

|          |                |
| <b>*</b> |                |
| 32       |                |
| (8)      |                |
|          |                |
| (35)     | (8)            |
| (A)      |                |
| 60       |                |
| (2)      |                |
|          |                |
|          |                |
|          |                |
|          |                |
|          |                |
|          |                |

| Powe R        | POWER SUPPLY BOWND        | g,      |
|---------------|---------------------------|---------|
| *c*** NTS     | LLIBIL THE ME STATE       | S mereo |
| OVE 8 TUNE 77 | 787%                      | REVISED |
| SA. POWER     | SA. PONER SUMBY BD (U.L.) | (       |
| ABAC - NO.    | ľ                         | 2x1731  |



DETAIL A



|                      | î                                                                                                                                      | 3                                                                                                                                                                                                                                                                                                                                                                                                         |