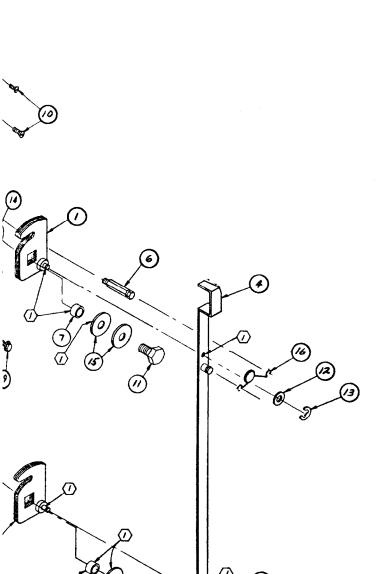

## ARDAC PARTS MANUAL C8090 COMPACT BULK-LOADED CHANGER

JANUARY 1983

TWO PIECE (SPLIT) DOOR

| DESCRIPTION TERMINAL FEMALE P.C.D. TYPE |
|-----------------------------------------|
| CONNECTOR, EDGE 22 PIN                  |
| CONNECTOR, EDGE 19 PIN                  |
| MOLEK IS PIN PLUC                       |
| RECEPTACLE, MOLEK IZ PIN                |
| 10Mf 20% 35V.D.C.                       |
| CAPACITOR, 033 HF CERAMIC               |
| WELL 20% SOVDC                          |
| RESISTOR, SW 110% IN A                  |
| " " IMEG ()                             |
| . 2.2 K A                               |
| DL2                                     |
| かし ・・・・・                                |
| 41K                                     |
| 7                                       |
| TRANSISTOR 2/4401                       |
| 8+1+×1                                  |
| OPTO ISOLATOR                           |
| Control                                 |