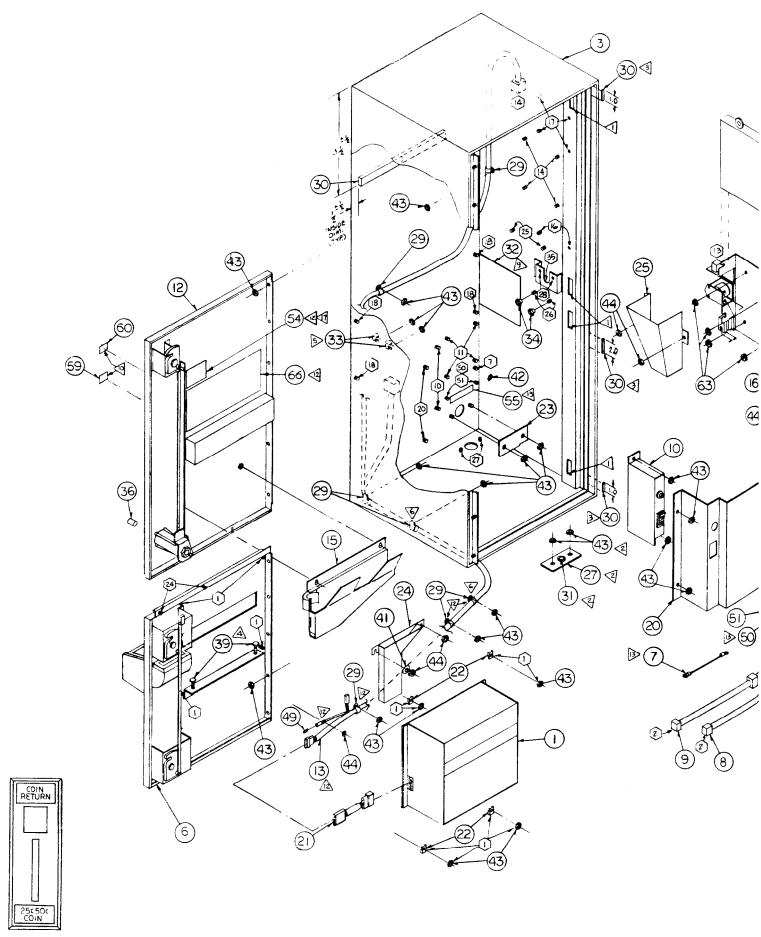

|
|          |                |
| <b>*</b> |                |
| 32       |                |
| (8)      |                |
|          |                |
| (35)     | (8)            |
| (A)      |                |
| 60       |                |
| (2)      |                |
|          |                |
|          |                |
|          |                |
|          |                |
|          |                |
|          |                |

| Powe R        | POWER SUPPLY BOWND        | g,      |
|---------------|---------------------------|---------|
| *c*** NTS     | LLIBIL THE ME STATE       | S mereo |
| OVE 8 TUNE 77 | 787%                      | REVISED |
| SA. POWER     | SA. PONER SUMBY BD (U.L.) | (       |
| ABAC - NO.    | ľ                         | 2x1731  |



DETAIL A



|                      | î                                                                                                                                      | 3                                                                                                                                                                                                                                                                                                                                                                                                         |