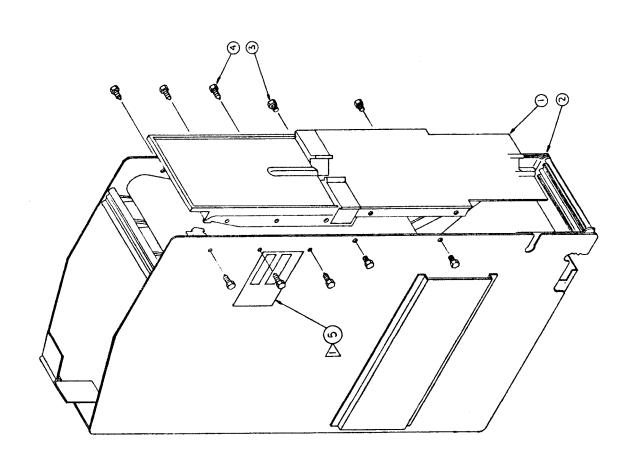

## ARDAC PARTS MANUAL C8090 COMPACT BULK-LOADED CHANGER

JANUARY 1983

TWO PIECE (SPLIT) DOOR

| DESCRIPTION TERMINAL FEMALE P.C.D. TYPE |
|-----------------------------------------|
| CONNECTOR, EDGE 22 PIN                  |
| CONNECTOR, EDGE 19 PIN                  |
| MOLEK IS PIN PLUC                       |
| RECEPTACLE, MOLEK IZ PIN                |
| 10Mf 20% 35V.D.C.                       |
| CAPACITOR, 033 HF CERAMIC               |
| WELL 20% SOVDC                          |
| RESISTOR, SW 110% IN A                  |
| " " IMEG ()                             |
| . 2.2 K A                               |
| DL2                                     |
| かし ・・・・・                                |
| 41K                                     |
| 7                                       |
| TRANSISTOR 2/4401                       |
| 8+1+×1                                  |
| OPTO ISOLATOR                           |
| Control                                 |