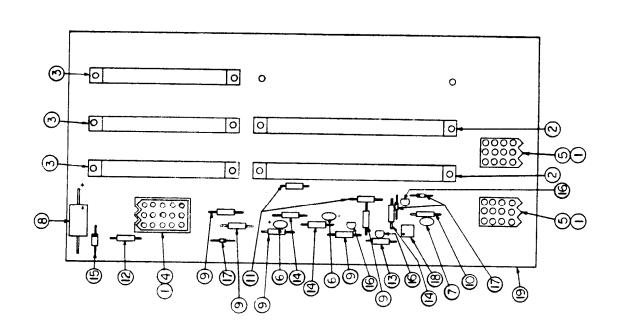

|        | 6           | .8.                  | _         | _          | _                | 4                   | Ŋ          | ,         | L         | 2          | 7          | 2,6          | _        | ŀ           |
|--------|-------------|----------------------|-----------|------------|------------------|---------------------|------------|-----------|-----------|------------|------------|--------------|----------|-------------|
|        |             |                      |           | 35 1       | -68 4\$ 35V 7AN. | 1,000/              | 33002      | 4.7 MGG A | 4 X 029   | io,        | Ţ          | 200 m 1N4148 |          |             |
|        |             | P. 20 G.A. BUSS WIRE | ./45.56   | 47 to 35 V | .68 4.4          | AESISTOR 14 N = 10% | ;          | ;         | 350       | 1000NZ     | T/D 3/A    | 1            |          | 9 1 2 3 4 7 |
|        | DESCRIPTION | 6.A. BU              | CAPACITOR |            |                  | STOR M              |            | •         | 2         | TRANSISTOR | TRANSISTOR | SHENAL       | OM 1. C. |             |
| ,<br>, | DESC        | 250                  | 709       | *          | •                | L.                  | 2          | ,         | •         | 784V       | TRAN       | 9000         | CUSTOM   | 20 00       |
|        | PART NO     | 38 x 4               | 53×4      | 53×23      | 53 439           | 54×43-102           | 54×43 -332 | 54×43-475 | 729-8L×+S | 21 x 95    | 26 × 28    | 26×53        | 95 x95   | 10171       |
|        | TEM         | `                    | Ŋ         | 71         | *                | 45                  | ø          | 7         | 80        | 6          | 10         | //           | 12       | 1.3         |

| 277          | .6            | .96.  | .55   | ~      | 7         | \            | 6                | 2     | .85   | <u></u>       | Ę                                            | Į.               | _             | <u> </u>    | `     | <u> </u>      | \                  |                           | _        |            | C           | E             | _            |             | <u> </u>    | 4/2      |                         | _    | `                 | `                 |                       | 2              | /                   | `                             |                 | `               | _                          |                 |          |                 |
|--------------|---------------|-------|-------|--------|-----------|--------------|------------------|-------|-------|---------------|----------------------------------------------|------------------|---------------|-------------|-------|---------------|--------------------|---------------------------|----------|------------|-------------|---------------|--------------|-------------|-------------|----------|-------------------------|------|-------------------|-------------------|-----------------------|----------------|---------------------|-------------------------------|-----------------|-----------------|----------------------------|-----------------|----------|-----------------|
| DESRIPTION   | TEFLON TUBING |       | 4 4   | SPACER | CABLE 7/E | RELAY SOCKET | "24 GA BUSS WIRE | "     |       | KELAY LATERAL | KELAY TO | CAPACITOR .OIMED | 22 1150 15100 | 4.7 MED 35V | 450 3 | JONSE CAN OLD | 200 050 MED 50 VDC | RESISTOR 1/2W +10% 27000A | . 33004  | T 89 1 1 1 | 1. 15% 8204 | 18W 714. 20KA | 18N :14 5624 | " 2,37 KA   | # X /0 . W  | SILASTIC | RESISTOR, MANGANIN WIRE |      | TRANSISTOR 2N44CI | TRANSISTOR TO SIE | DODE ZENER IN 22V +1% | DIODE (C. S.C. | DIODE SIGNAL INTITE | BRIDGE RECTIFIER VH 246/88-42 | REGULATOR UATOR | IN SELVIN YOUNT | P.C. B.D. 44. POWER SUPPLY | CAPACITOR 680PF | <b>1</b> | RETAINER SPRING |
| <br>PART NO. | 17×36         | 17x36 | 17×36 | 2/x/   | 17×167    | 35×52-1*     | 38 x /8          | 2 / 1 | 38×18 | 52×18         | 52,20                                        | 53 ×21           | 53×20         | 53×23       | 53×26 | 53×31         | 53×34              | 54x5-273                  | 268-3×+5 | 089-5×6S   | 178.88× 15  | 2007-181 × ps | 0095.181×15  | 1282-181×65 | 54×131-3011 | 85×11    | Ep1x55                  | 6×95 | 56 x17            | 56×28             | 26 x 107              | 56×51          | S6x53               | 56×56                         | 56250           | 201×95          | S(1×19                     | €×85            | 80×2×08  | 35 152-2 #      |
| ITEM         | \             | 'n    | ٦     | +      | 5         | •            | 1                | 80    | م     | 9             | >                                            | 12               | 13            | 14          | 15    | 9/            | 17                 | 18                        | 19       | 20         | 7/          | 2.2           | 83           | 24          | 25          | 26       | 27                      | 28   | 29                | 30                | 3/                    | 32             | 33                  | 34                            | 35              | 36              | 37                         | 38              | 39       | Ç               |