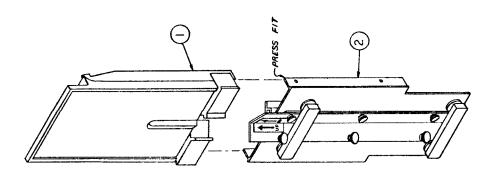

| 4   |
|         | 4 | 30X119       | SOX 113 # 6 X YZ TYPE AB HEX. HO SLUTTED | 9   |
| <u></u> | n | 80×28-4      | 80,28-4 LABEL, SERIAL NO.                | -   |
| 7       |   |              |                                          |     |





|     | B166 OF 1     | BILL OF MATERIAL          |     |
|-----|---------------|---------------------------|-----|
| TEM | ITEM PART NO. | DESCRIPTION               | Ø77 |
| -   | 2x2338        | S.A. COIN CHANNEL TOP     | `   |
| 2   | 2×2298        | S. A. COIN CHANNEL BOTTOM | `   |

| C / //                        | APPROVED BY: | DRAWN BY DS |
|-------------------------------|--------------|-------------|
| DATE: 27 JUN 79 APPLIC: 14134 | 16: 14134    | REVISED     |
| S.A. COIN CHANNEL             | TJNN         |             |



| Γ | BILL OF       | OF MATERIALS              |
|---|---------------|---------------------------|
|   | ITEM PART NO. | DESCRIPTION QTY           |
|   | 17×301        | UPPER CHANNEL FRONT 1     |
|   | 30115         | # 6-32 x 1 THUMB SCREW 4  |
|   | 2×1237        | 3.A. UPPER CHANNEL BACK 1 |
|   |               |                           |
|   | 17×523        | FLIP FLOP                 |
|   | 12 × 335      | F/F COUNTERWEIGHT 1       |
|   | 17×561        | RETAINER CAP 2            |
|   |               |                           |
| 1 |               |                           |

| 2×2338                               | CZ     | ADAC : .        |       |
|--------------------------------------|--------|-----------------|-------|
| S.A. COIN CHANNEL TOP                | SOIN