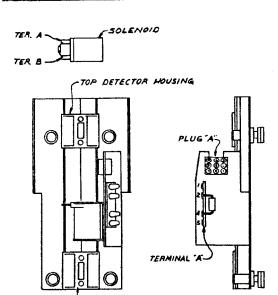

E: |
| APPROVED BY: \$ Cit'O & DRAWN BY KLS |        |                 | ÀTE:  |



| COLOR     | FROM                 | 70              | REMARKS |
|-----------|----------------------|-----------------|---------|
| BLACK     | PT. 2 BOT. DET.      | TER A PT. 4     | ITEM 2  |
| GREEN     | PT. 1 BOT. DET.      | PT. I TOP DET.  | 17EM 3  |
| GREEN     | PLUG 'A' PIN G       | PT 2 TOP DET    | 17EM 4  |
| GREEN     | PT 2 TOP DET.        | SOLENOID TER. B | ", "    |
| ORANGE    | PLUG'A PINZ          | TER. A PT.Z.    | , ,     |
| WHT/BLK   | PLUG'A' PIN 3        | SOLENGID TER A  | , ,     |
| RED (2)   | TOP \$ 80T. DET. HSG | PLUG A PIN I    | ITEM 6  |
| WHT / RED | TOP DET. HSG.        | 4               | א ע     |
| WHT/BLUE  | BOT DET. HSG.        | " 5             | " "     |



BOTTOM DETECTOR HOUSING





| В    | ILL OF M.   | ATERIAL 2×2298                |     |
|------|-------------|-------------------------------|-----|
| ITEM | PART NO     | DESCRIPTION                   | PTY |
| 7    | Z×1092      | S.A. EMITTER HOUSING          | 2   |
| 2    | 2×1160      | S.A. WIRE                     | 1   |
| 3    | 2×1587      | S.A. WIRE                     | 1   |
| 4    | 2x1591      | S.A. CHANNEL SOCKET HARNESS   | 1   |
| 5    | 2×1915      | S.A. SOLENOID PAYOUT          | /   |
| 6    | 2×2116      | S.A TOP & BOTTOM DETECTORS    | 1   |
| 7    | 2×2295      | S.A COIN CHANNEL FRONT        | 1   |
| 8    | 2×2297      | S.A. SHIELD TO COIN CHANNEL   | 1   |
| 9    | 17×167      | CABLE TIE                     | 3   |
| 10   | 17×326-1    | DETECTOR HOUSI