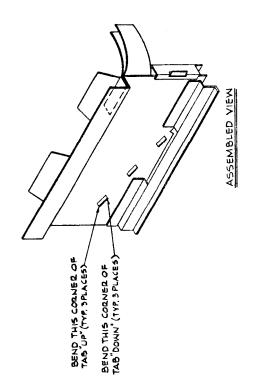

## ARDAC PARTS MANUAL C8090 COMPACT BULK-LOADED CHANGER

JANUARY 1983

TWO PIECE (SPLIT) DOOR

| DESCRIPTION TERMINAL FEMALE P.C.D. TYPE |
|-----------------------------------------|
| CONNECTOR, EDGE 22 PIN                  |
| CONNECTOR, EDGE 19 PIN                  |
| MOLEK IS PIN PLUC                       |
| RECEPTACLE, MOLEK IZ PIN                |
| 10Mf 20% 35V.D.C.                       |
| CAPACITOR, 033 HF CERAMIC               |
| WELL 20% SOVDC                          |
| RESISTOR, SW 110% IN A                  |
| " " IMEG ()                             |
| . 2.2 K A                               |
| DL2                                     |
| かし ・・・・・                                |
| 41K                                     |
| 7                                       |
| TRANSISTOR 2/4401                       |
| 8+1+×1                                  |
| OPTO ISOLATOR                           |
| Control                                 |