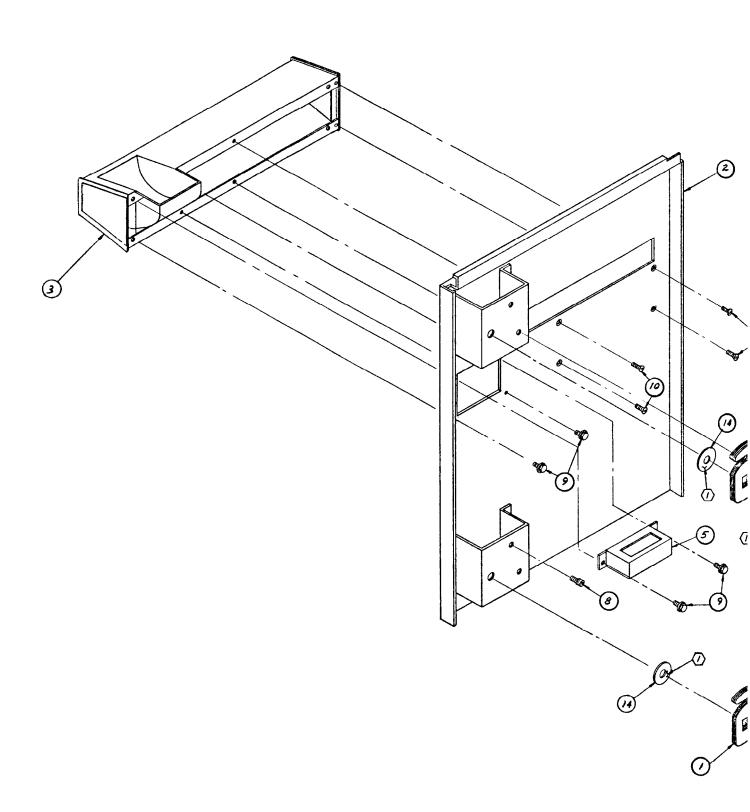

FEATURE PANEL           | `  |
| 17   | 398 6         | 17,398 EMPTY LIGHT DIFUSER           | ,  |
| 17.  | 2 82          | 17x478 CLEAR MYLAK TAPE              | ~  |
| × ~/ | 12x330 7      | TRIM FEATURE PANEL                   | \  |

| 51.07 m 2008<br>51.07 m 2008 |  |
|------------------------------|--|
|                              |  |

| LOWBR         | Deck                                  | シャグルコンド10<br>の |
|---------------|---------------------------------------|----------------|
| SCALE, NTS    | APPROVED BY: JUN                      | ELAWN BY PS.   |
| DATE: 2840877 | DATE: 2840RTT APPEN 24/702, 3437, 347 | REVISED        |
| 5.A. LOWE     | S.A. LOWER DOOR W/ DECORATIVE MAY'L.  | 7,10W SA.      |
| ARDAC - NO.   | <u>0</u>                              | 2×1783         |





<u>(2)</u>

|     | BILL O  | F MAT'L.                              | -   |
|-----|---------|---------------------------------------|-----|
| TEM | PART NO | DESCRIPTION                           | ØTY |
| /   | 2,1781  | S.A. LOCK CAM PLATE                   | 2   |
| 2   | 2 1783  | S.A. LOWER DOOR W/ DECORATIVE MATIL   | 1   |
| 3   | 2×1786  | S.A. CHANGE DECK                      | /   |
| 4   | 2×2251  | S.A. LOWER DOOR TIE BAR               | 1   |
| 5   | 11×718  | COIN CUP COVER                        | 1   |
| 6   | 20×328  | LATCH SPRING STUD                     | 1   |
| 7   | 20×330  | LOCK CAM SPACER                       | 2   |
| 8   | 30269   | *6-32 x . 250 AHCH                    | 1   |
| 9   | 30×118  | -6-32 x 375 HEX WASHER HD. (TAP-TITE) | 4   |
| 10  | 30-133