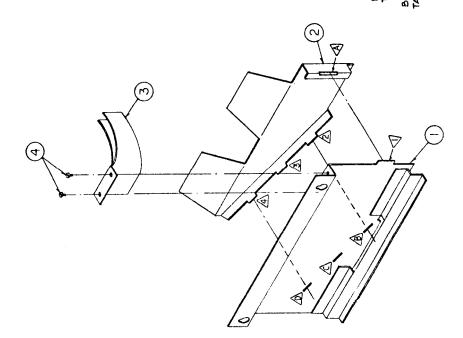

## ARDAC PARTS MANUAL C8090 COMPACT BULK-LOADED CHANGER

JANUARY 1983

TWO PIECE (SPLIT) DOOR

| DESCRIPTION TERMINAL FEMALE P.C.D. TYPE |
|-----------------------------------------|
| CONNECTOR, EDGE 22 PIN                  |
| CONNECTOR, EDGE 19 PIN                  |
| MOLEK IS PIN PLUC                       |
| RECEPTACLE, MOLEK IZ PIN                |
| 10Mf 20% 35V.D.C.                       |
| CAPACITOR, 033 HF CERAMIC               |
| WELL 20% SOVDC                          |
| RESISTOR, SW 110% IN A                  |
| " " IMEG ()                             |
| . 2.2 K A                               |
| DL2                                     |
| かし ・・・・・                                |
| 41K                                     |
| 7                                       |
| TRANSISTOR 2/4401                       |
| 8+1+×1                                  |
| OPTO ISOLATOR                           |
| Control                                 |