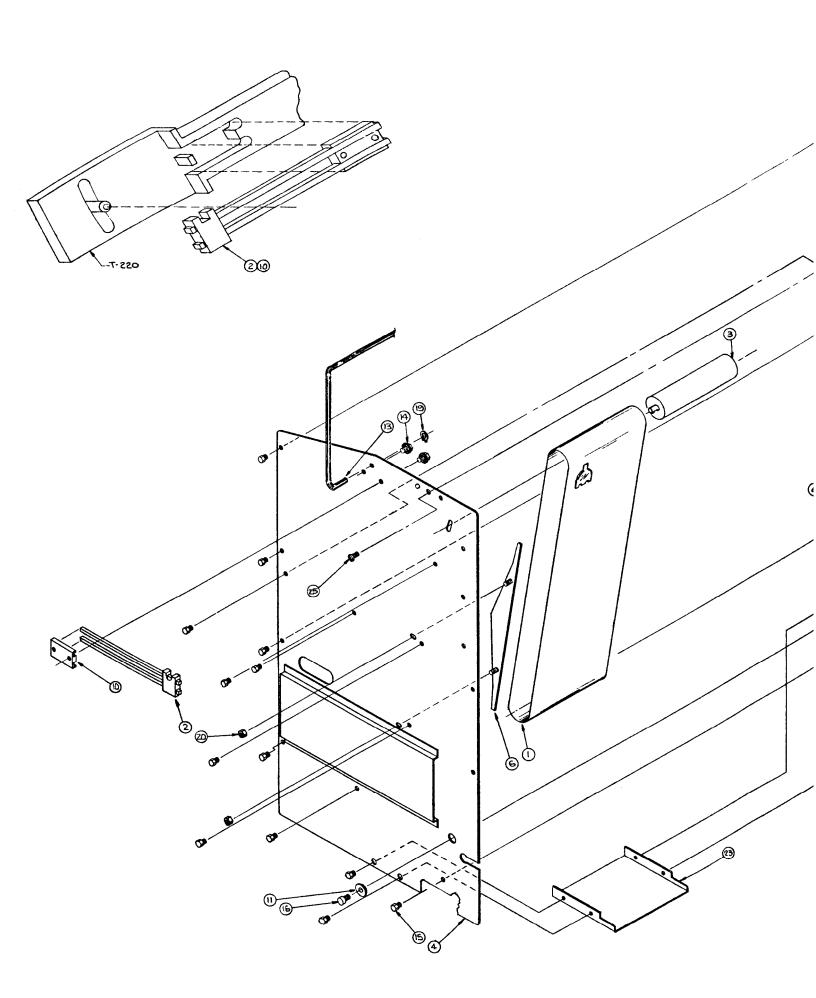

| 277          | .6            | .96.  | .55   | ~      | 7         | \            | 6                | 2     | .85   | <u></u>       | Ę                                            | Į.               | _             | <u> </u>    | `     | <u> </u>      | \                  |                           | _        |            | C           | E             | _            |             | <u> </u>    | 4/2      |                         | _    | `                 | `                 |                       | 2              | /                   | `                             |                 | `               | _                          |                 |          |                 |
|--------------|---------------|-------|-------|--------|-----------|--------------|------------------|-------|-------|---------------|----------------------------------------------|------------------|---------------|-------------|-------|---------------|--------------------|---------------------------|----------|------------|-------------|---------------|--------------|-------------|-------------|----------|-------------------------|------|-------------------|-------------------|-----------------------|----------------|---------------------|-------------------------------|-----------------|-----------------|----------------------------|-----------------|----------|-----------------|
| DESRIPTION   | TEFLON TUBING |       | 4 4   | SPACER | CABLE 7/E | RELAY SOCKET | "24 GA BUSS WIRE | "     |       | KELAY LATERAL | KELAY TO | CAPACITOR .OIMED | 22 1150 15100 | 4.7 MED 35V | 450 3 | JONSE CAN OLD | 200 050 MED 50 VDC | RESISTOR 1/2W +10% 27000A | . 33004  | T 89 1 1 1 | 1. 15% 8204 | 18W 714. 20KA | 18N :14 5624 | " 2,37 KA   | # X /0 . W  | SILASTIC | RESISTOR, MANGANIN WIRE |      | TRANSISTOR 2N44CI | TRANSISTOR TO SIE | DODE ZENER IN 22V +1% | DIODE (C. S.C. | DIODE SIGNAL INTITE | BRIDGE RECTIFIER VH 246/88-42 | REGULATOR UATOR | IN SELVIN YOUNT | P.C. B.D. 44. POWER SUPPLY | CAPACITOR 680PF | <b>1</b> | RETAINER SPRING |
| <br>PART NO. | 17×36         | 17x36 | 17×36 | 2/x/   | 17×167    | 35×52-1*     | 38 x /8          | 2 / 1 | 38×18 | 52×18         | 52,20                                        | 53 ×21           | 53×20         | 53×23       | 53×26 | 53×31         | 53×34              | 54x5-273                  | 268-3×+5 | 089-5×6S   | 178.88× 15  | 2007-181 × ps | 0095.181×15  | 1282-181×65 | 54×131-3011 | 85×11    | Ep1x55                  | 6×95 | 56 x17            | 56×28             | 26 x 107              | 56×51          | S6x53               | 56×56                         | 56250           | 201×95          | S(1×19                     | €×85            | 80×2×08  | 35 152-2 #      |
| ITEM         | \             | 'n    | ٦     | +      | 5         | •            | 1                | 80    | م     | 9             | >                                            | 12               | 13            | 14          | 15    | 9/            | 17                 | 18                        | 19       | 20         | 7/          | 2.2           | 83           | 24          | 25          | 26       | 27                      | 28   | 29                | 30                | 3/                    | 32             | 33                  | 34                            | 35              | 36              | 37                         | 38              | 39       | Ç               |