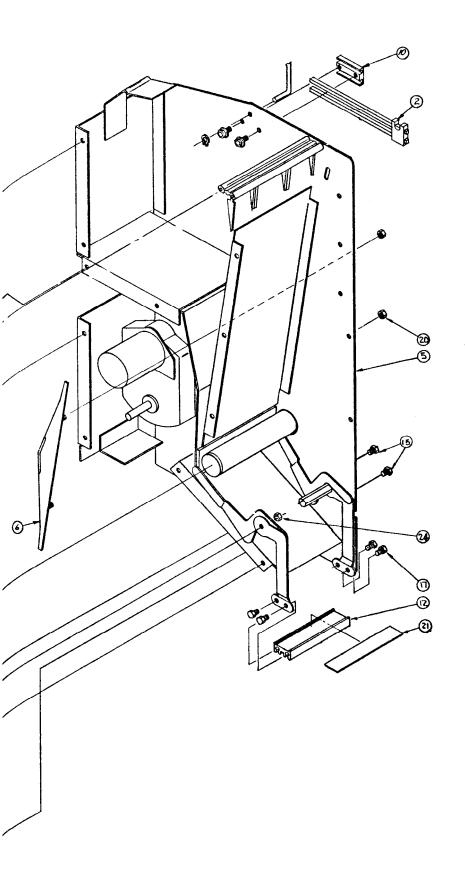

| 277          | .6            | .96.  | .55   | ~      | 7         | \            | 6                | 2     | .85   | <u></u>       | Ę                                            | Į.               | _             | <u> </u>    | `     | <u> </u>      | \                  |                           | _        |            | C           | E             | _            |             | <u> </u>    | 4/2      |                         | _    | `                 | `                 |                       | 2              | /                   | `                             |                 | `               | _                          |                 |          |                 |
|--------------|---------------|-------|-------|--------|-----------|--------------|------------------|-------|-------|---------------|----------------------------------------------|------------------|---------------|-------------|-------|---------------|--------------------|---------------------------|----------|------------|-------------|---------------|--------------|-------------|-------------|----------|-------------------------|------|-------------------|-------------------|-----------------------|----------------|---------------------|-------------------------------|-----------------|-----------------|----------------------------|-----------------|----------|-----------------|
| DESRIPTION   | TEFLON TUBING |       | 4 4   | SPACER | CABLE 7/E | RELAY SOCKET | "24 GA BUSS WIRE | "     |       | KELAY LATERAL | KELAY TO | CAPACITOR .OIMED | 22 1150 15100 | 4.7 MED 35V | 450 3 | JONSE CAN OLD | 200 050 MED 50 VDC | RESISTOR 1/2W +10% 27000A | . 33004  | T 89 1 1 1 | 1. 15% 8204 | 18W 714. 20KA | 18N :14 5624 | " 2,37 KA   | # X /0 . W  | SILASTIC | RESISTOR, MANGANIN WIRE |      | TRANSISTOR 2N44CI | TRANSISTOR TO SIE | DODE ZENER IN 22V +1% | DIODE (C. S.C. | DIODE SIGNAL INTITE | BRIDGE RECTIFIER VH 246/88-42 | REGULATOR UATOR | IN SELVIN YOUNT | P.C. B.D. 44. POWER SUPPLY | CAPACITOR 680PF | <b>1</b> | RETAINER SPRING |
| <br>PART NO. | 17×36         | 17x36 | 17×36 | 2/x/   | 17×167    | 35×52-1*     | 38 x /8          | 2 / 1 | 38×18 | 52×18         | 52,20                                        | 53 ×21           | 53×20         | 53×23       | 53×26 | 53×31         | 53×34              | 54x5-273                  | 268-3×+5 | 089-5×6S   | 178.88× 15  | 2007-181 × ps | 0095.181×15  | 1282-181×65 | 54×131-3011 | 85×11    | Ep1x55                  | 6×95 | 56 x17            | 56×28             | 26 x 107              | 56×51          | S6x53               | 56×56                         | 56250           | 201×95          | S(1×19                     | €×85            | 80×2×08  | 35 152-2 #      |
| ITEM         | \             | 'n    | ٦     | +      | 5         | •            | 1                | 80    | م     | 9             | >                                            | 12               | 13            | 14          | 15    | 9/            | 17                 | 18                        | 19       | 20         | 7/          | 2.2           | 83           | 24          | 25          | 26       | 27                      | 28   | 29                | 30                | 3/                    | 32             | 33                  | 34                            | 35              | 36              | 37                         | 38              | 39       | Ç               |