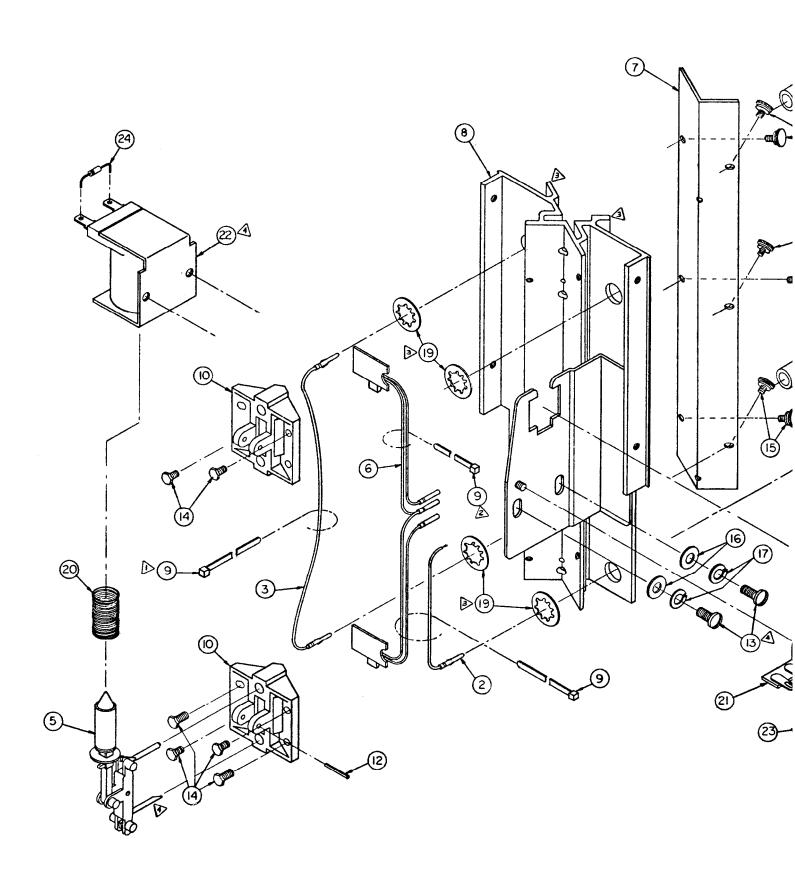

|        | 6           | .8.                  | _         | _          | _                | 4                   | Ŋ          | ,         | L         | 2          | 7          | 2,6          | _        | ŀ           |
|--------|-------------|----------------------|-----------|------------|------------------|---------------------|------------|-----------|-----------|------------|------------|--------------|----------|-------------|
|        |             |                      |           | 35 1       | -68 4\$ 35V 7AN. | 1,000/              | 33002      | 4.7 MGG A | 4 X 029   | io,        | Ţ          | 200 m 1N4148 |          |             |
|        |             | P. 20 G.A. BUSS WIRE | ./45.56   | 47 to 35 V | .68 4.4          | AESISTOR 14 N = 10% | ;          | ;         | 350       | 1000NZ     | T/D 3/A    | 1            |          | 9 1 2 3 4 7 |
|        | DESCRIPTION | 6.A. BU              | CAPACITOR |            |                  | STOR M              |            | •         | 2         | TRANSISTOR | TRANSISTOR | SHENAL       | OM 1. C. |             |
| ,<br>, | DESC        | 250                  | 709       | *          | •                | L.                  | 2          | ,         | •         | 784V       | TRAN       | 9000         | CUSTOM   | 20 00       |
|        | PART NO     | 38 x 4               | 53×4      | 53×23      | 53 439           | 54×43-102           | 54×43 -332 | 54×43-475 | 729-8L×+S | 21 x 95    | 26 × 28    | 26×53        | 95 x95   | 10171       |
|        | TEM         | `                    | Ŋ         | 71         | *                | 45                  | ø          | 7         | 80        | 6          | 10         | //           | 12       | 1.3         |