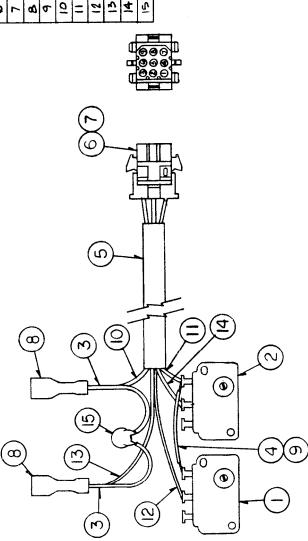

|        | 6           | .8.                  | _         | _          | _                | 4                   | Ŋ          | ,         | L         | 2          | 7          | 2,6          | _        | ŀ           |
|--------|-------------|----------------------|-----------|------------|------------------|---------------------|------------|-----------|-----------|------------|------------|--------------|----------|-------------|
|        |             |                      |           | 35 1       | -68 4\$ 35V 7AN. | 1,000/              | 33002      | 4.7 MGG A | 4 X 029   | io,        | Ţ          | 200 m 1N4148 |          |             |
|        |             | P. 20 G.A. BUSS WIRE | ./45.56   | 47 to 35 V | .68 4.4          | AESISTOR 14 N = 10% | ;          | ;         | 350       | 1000NZ     | T/D 3/A    | 1            |          | 9 1 2 3 4 7 |
|        | DESCRIPTION | 6.A. BU              | CAPACITOR |            |                  | STOR M              |            | •         | 2         | TRANSISTOR | TRANSISTOR | SHENAL       | OM 1. C. |             |
| ,<br>, | DESC        | 250                  | 709       | *          | •                | L.                  | 2          | ,         | •         | 784V       | TRAN       | 9000         | CUSTOM   | 20 00       |
|        | PART NO     | 38 x 4               | 53×4      | 53×23      | 53 439           | 54×43-102           | 54×43 -332 | 54×43-475 | 729-8L×+S | 21 x 95    | 26 × 28    | 26×53        | 95 x95   | 10171       |
|        | TEM         | `                    | Ŋ         | 71         | *                | 45                  | ø          | 7         | 80        | 6          | 10         | //           | 12       | 1.3         |