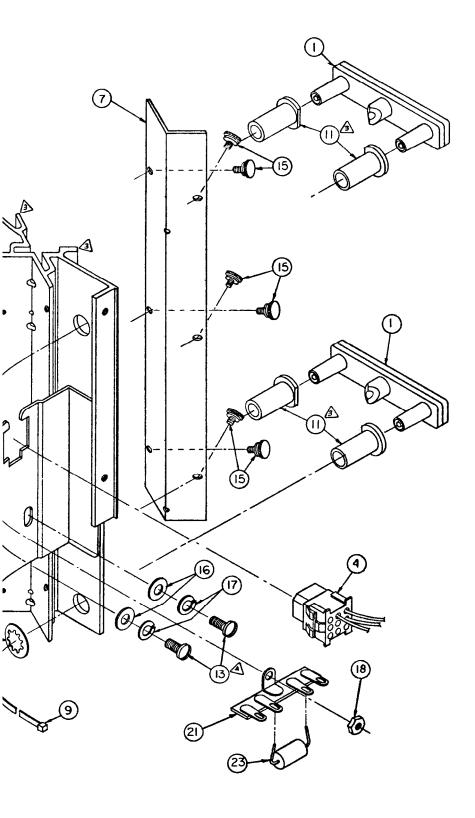

| 277          | .6            | .96.  | .55   | ~      | 7         | \            | 6                | 2     | .85   | <u></u>       | Ę                                            | Į.               | _             | <u> </u>    | `     | <u> </u>      | \                  |                           | _        |            | C           | E             | _            |             | <u> </u>    | 4/2      |                         | _    | `                 | `                 |                       | 2              | /                   | `                             |                 | `               | _                          |                 |          |                 |
|--------------|---------------|-------|-------|--------|-----------|--------------|------------------|-------|-------|---------------|----------------------------------------------|------------------|---------------|-------------|-------|---------------|--------------------|---------------------------|----------|------------|-------------|---------------|--------------|-------------|-------------|----------|-------------------------|------|-------------------|-------------------|-----------------------|----------------|---------------------|-------------------------------|-----------------|-----------------|----------------------------|-----------------|----------|-----------------|
| DESRIPTION   | TEFLON TUBING |       | 4 4   | SPACER | CABLE 7/E | RELAY SOCKET | "24 GA BUSS WIRE | "     |       | KELAY LATERAL | KELAY TO | CAPACITOR .OIMED | 22 1150 15100 | 4.7 MED 35V | 450 3 | JONSE CAN OLD | 200 050 MED 50 VDC | RESISTOR 1/2W +10% 27000A | . 33004  | T 89 1 1 1 | 1. 15% 8204 | 18W 714. 20KA | 18N :14 5624 | " 2,37 KA   | # X /0 . W  | SILASTIC | RESISTOR, MANGANIN WIRE |      | TRANSISTOR 2N44CI | TRANSISTOR TO SIE | DODE ZENER IN 22V +1% | DIODE (C. S.C. | DIODE SIGNAL INTITE | BRIDGE RECTIFIER VH 246/88-42 | REGULATOR UATOR | IN SELVIN YOUNT | P.C. B.D. 44. POWER SUPPLY | CAPACITOR 680PF | <b>1</b> | RETAINER SPRING |
| <br>PART NO. | 17×36         | 17x36 | 17×36 | 2/x/   | 17×167    | 35×52-1*     | 38 x /8          | 2 / 1 | 38×18 | 52×18         | 52,20                                        | 53 ×21           | 53×20         | 53×23       | 53×26 | 53×31         | 53×34              | 54x5-273                  | 268-3×+5 | 089-5×6S   | 178.88× 15  | 2007-181 × ps | 0095.181×15  | 1282-181×65 | 54×131-3011 | 85×11    | Ep1x55                  | 6×95 | 56 x17            | 56×28             | 26 x 107              | 56×51          | S6x53               | 56×56                         | 56250           | 201×95          | S(1×19                     | €×85            | 80×2×08  | 35 152-2 #      |
| ITEM         | \             | 'n    | ٦     | +      | 5         | •            | 1                | 80    | م     | 9             | >                                            | 12               | 13            | 14          | 15    | 9/            | 17                 | 18                        | 19       | 20         | 7/          | 2.2           | 83           | 24          | 25          | 26       | 27                      | 28   | 29                | 30                | 3/                    | 32             | 33                  | 34                            | 35              | 36              | 37                         | 38              | 39       | Ç               |