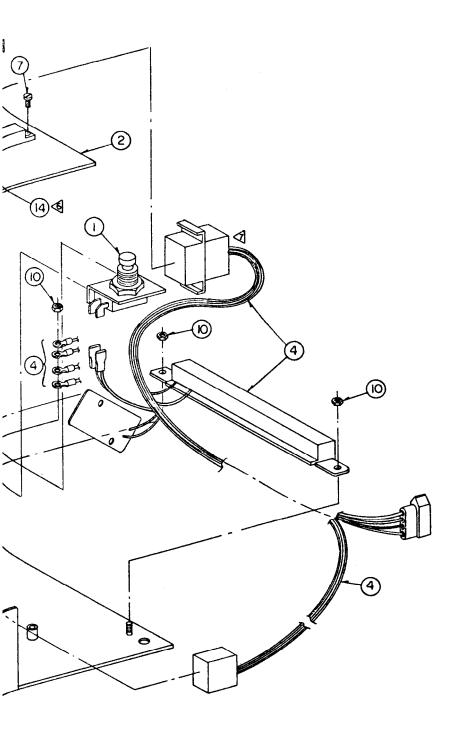

| SACOIN ASS'Y.                                                                                                  | 1        |
| 33 3                                                                          | 221152                                                                          |                                                                                                                |          |

| SCALE: N.T. S. | APPROVED BY:         | DRAWN BY D F3/UZ |
|----------------|----------------------|------------------|
| DATE: 4 AP2 74 | APPLICATION; ZX 1288 | REVISED          |
| S.A. HOPP      | ER SIDE, RIGHT       |                  |
| ARDAC INC.     |                      | 2×119            |





| -    | Pali     | L OF MATERIAL                     |     |
|------|----------|-----------------------------------|-----|
| ITEM | PART NO. | DESCRIPTION                       | QTY |
| 1    | 2×1791   | S.A. RESET SW. W/MTG. ANGLE       | 1   |
| 2    | 2×2236   | S.A. CONTROL BOARD                | 1   |
| 3    | 2×2210   | S.A. CONTROL CKT. PHL, MECH       | 1   |
| 4    | 2×2211   | S.A. CONTROL CKT PHL HARNESS      | 1   |
| 5    | 17×361   | TRANSISTOR COVER                  | 1   |
| 6    | 30145    | *4-40 X. 25 P.H.M.S.              | 7   |
| 7    | 30×63    | #4-40x.50 P.H.M.S.                | 1   |
| 8    | 30×74    | # 4-40 x . 19 R. H. M.S.          | 2   |
| 9    | 31×39    | SPACER WASHER, TRANS. CAP         | 2   |
| io   | 32×22    | *4-40 KEPS NUT