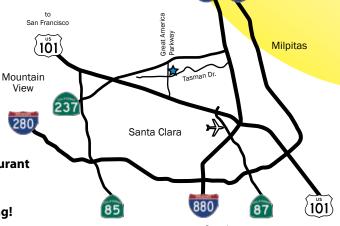

5101 G<mark>reat America Pkwy., 95054</mark>

880 680

Free parking is available for all, including large trucks and trailers!

## **California Extreme**

13436 Pastel Lane Mountain View, CA 94040

Two days of classic arcade madness, no quarters necessary! Blow the dust off your games and bring 'em to the show for free or discounted admission plus other goodies.