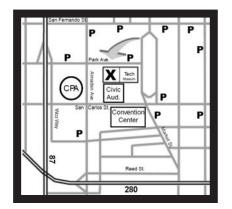

Where? At Parkside Hall, next to the Tech Museum in downtown San Jose. Bring 3 games and get in FREE!

Bring games to the show for free or discounted admission. Show off your game, share with other enthusiasts, and get involved. Discounts for 1 or 2 games, 3 gets you in FREE! Volunteer and play FREE\* Take tickets, move games, watch the door if you would like to volunteer, please let us know!