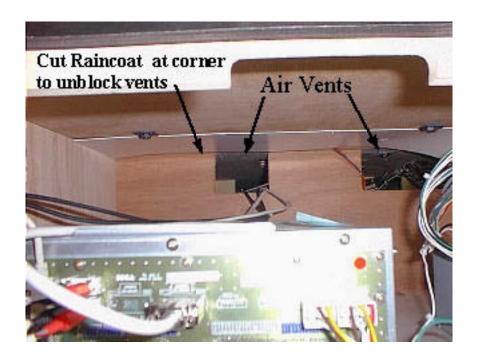

## NOTICE FOR NASCAR Deluxe Games

**PROBLEM:** Heat building up in the CPU area is causing the Game to Freeze. The Raincoat installed on the roof of the CPU area may be blocking the Vent holes.

**SOLUTION:** Please ensure you perform Bulletin 126 first, (Ensure Fan in Right rear of cabinet is installed and hole is cut in Wood). Remove back CPU access door, look at rear wall to see if Raincoat is blocking two vent holes at the top to the wall rear. If vent holes are not clear, carefully trim raincoat at corner of top and back wall. (See Picture Below) You may need to staple raincoat on back edge to ensure the vents are not blocked.