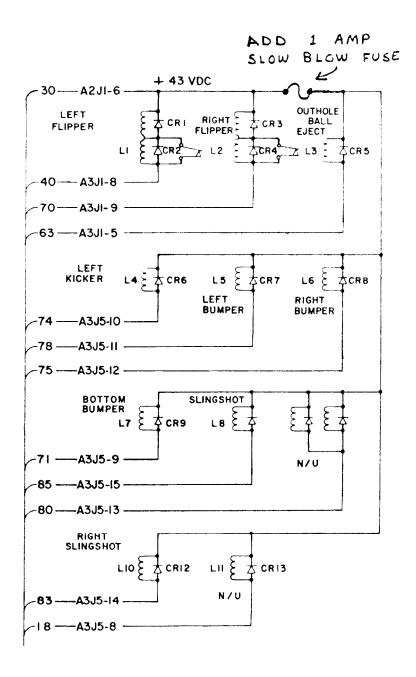

Schematic W-1186-3, Sheet 2 of 3, top middle: +43VDC bus line (effective game serial #1907):

- A. Change 30 to 60, A2J1-6 (Wire Color Code)
- B. Add fuse, +43VDC bus, between right flipper and outhole ball eject coils

## SERVICE BULLETIN

No. 1118-E

| Name of Product | EIGHT | Г BALL |
|-----------------|-------|--------|
| Effective       | A11 6 | amos   |

October 1, 1977

Page 2

- C. Add fuse description, "1 Amp, S.B., E-133-44". Substitutions other than BALLY part number not recommended
- D. Outhole side of fuse, wire color is 30

Schematic W-1186-3, Sheet 1 of 3, effective game serial #1907:

A. A2J1, Pin 6, change color 30 to 60

B.M. Powers Field Service Manager

Page 2 of 2

S