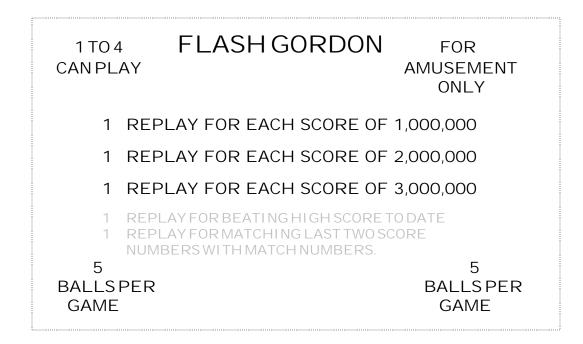

## CANPLAY

1 TO 4

## FOR AMUSEMENT

- ONLY
- Lighting 1-2-3 arrows lights mini bonus for 50,000 and 2X. Dropping 1-2-3 drop targets 3 times lights top bumper for 5,000 And advances top target value. Ball shooter lane rollover scores super bonus when single target is
- dropped.